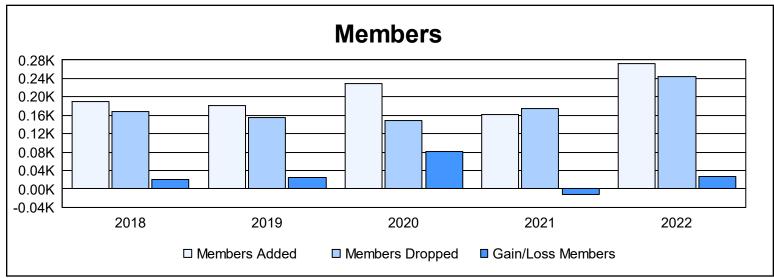

District J 1

As of June 2022 Cumulative

| Year      | New<br>Clubs | Dropped<br>Clubs | Gain/<br>Loss<br>Clubs | New<br>Members | Charter<br>Members | Reinstate<br>Members | Transfer<br>Members | Total<br>Member<br>Added | Total<br>Members<br>Dropped | Gain/<br>Loss<br>Members |
|-----------|--------------|------------------|------------------------|----------------|--------------------|----------------------|---------------------|--------------------------|-----------------------------|--------------------------|
| 2017-2018 | 1            | 0                | 1                      | 129            | 44                 | 7                    | 9                   | 189                      | 169                         | 20                       |
| 2018-2019 | 2            | 0                | 2                      | 122            | 51                 | 7                    | 1                   | 181                      | 156                         | 25                       |
| 2019-2020 | 3            | 0                | 3                      | 141            | 67                 | 1                    | 20                  | 229                      | 148                         | 81                       |
| 2020-2021 | 2            | 1                | 1                      | 109            | 35                 | 7                    | 11                  | 162                      | 174                         | -12                      |
| 2021-2022 | 5            | 2                | 3                      | 106            | 147                | 3                    | 17                  | 273                      | 245                         | 28                       |
| Average   | 3            | 1                | 2                      | 121            | 69                 | 5                    | 12                  | 207                      | 178                         | 28                       |