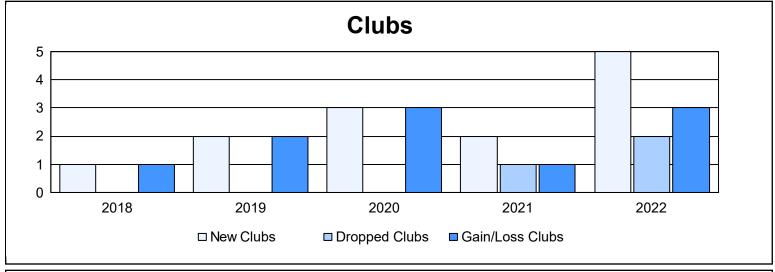

District J 1

As of June 2022 Cumulative

| Year      | New<br>Clubs | Dropped<br>Clubs | Gain/<br>Loss<br>Clubs | New<br>Members | Charter<br>Members | Reinstate<br>Members | Transfer<br>Members | Total<br>Member<br>Added | Total<br>Members<br>Dropped | Gain/<br>Loss<br>Members |
|-----------|--------------|------------------|------------------------|----------------|--------------------|----------------------|---------------------|--------------------------|-----------------------------|--------------------------|
| 2017-2018 | 1            | 0                | 1                      | 129            | 44                 | 7                    | 9                   | 189                      | 169                         | 20                       |
| 2018-2019 | 2            | 0                | 2                      | 122            | 51                 | 7                    | 1                   | 181                      | 156                         | 25                       |
| 2019-2020 | 3            | 0                | 3                      | 141            | 67                 | 1                    | 20                  | 229                      | 148                         | 81                       |
| 2020-2021 | 2            | 1                | 1                      | 109            | 35                 | 7                    | 11                  | 162                      | 174                         | -12                      |
| 2021-2022 | 5            | 2                | 3                      | 106            | 147                | 3                    | 17                  | 273                      | 245                         | 28                       |
| Average   | 3            | 1                | 2                      | 121            | 69                 | 5                    | 12                  | 207                      | 178                         | 28                       |